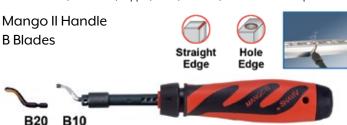

## Mango II Set B – The Workhorse

- Popular set for holes, slots and edges
- Supports all B blades
- Blades can be inserted axially or perpendicular to holder
- Mango II handle provides maximum comfort
- Deburrs steel, aluminum, copper, brass, cast iron, stainless steel and plastics