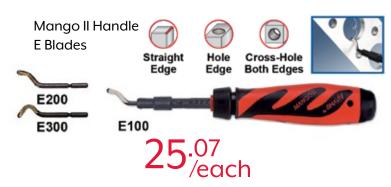

## Mango II Set E – Heavy Deburr

- Rugged deburring set for heavy-duty deburring of holes, slots and edges
- Supports all E blades
- Mango II handle provides maximum comfort
- Deburrs steel, aluminum, copper, brass, cast iron, stainless steel and plastics